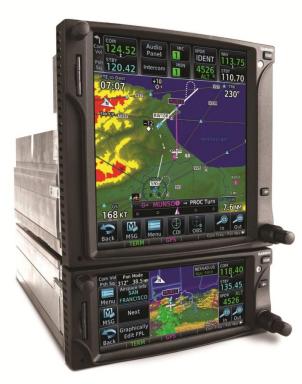

## Garmin GTN 650 and GTN 750 Training

Touchscreen Graphical User Interface – Virtual Flight Management System Hazard Avoidance – Terrain / Traffic / Weather SafeTaxi / FliteCharts / ChartView

Fully integrated GPS/NAV/COM Retrofit Solution

Graphical flight planning capabilities with "rubber band" and airways navigation

**Enhanced Cockpit Integration** 

Ideally interfaced with Garmin G500 or G600 Flight Displays

Learn to use the new Garmin touch-screen navigators